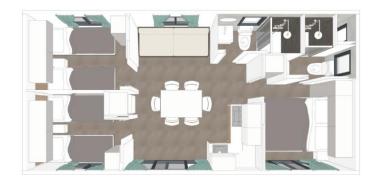

## INVENTORY SUNHOME 6L DELUXE

# Living room:

- •Sitting area with sofa
- Dining table with six chairs
- •TV

#### Kitchen:

- Dishwasher
- Open kitchen
- •4-hob gas cooker
- Microwave
- •Refrigerator with freezer
- •Nespresso coffee machine (cups)
- Cookware, cutlery and crockery
- •Service package with: sponge, dish brush, two dishwasher tablets, toilet roll, matches, garbage bag and two dish cloths
- Water kettle
- Toaster

# **Bedrooms:**

- •One bedroom with a double bed
- •Two bedrooms with both two single beds
- •Beds equipped with duvets and pillows

# Sanitary:

- •Two bathrooms with each:
  - -Shower
  - -Wash basin
  - -Toilet